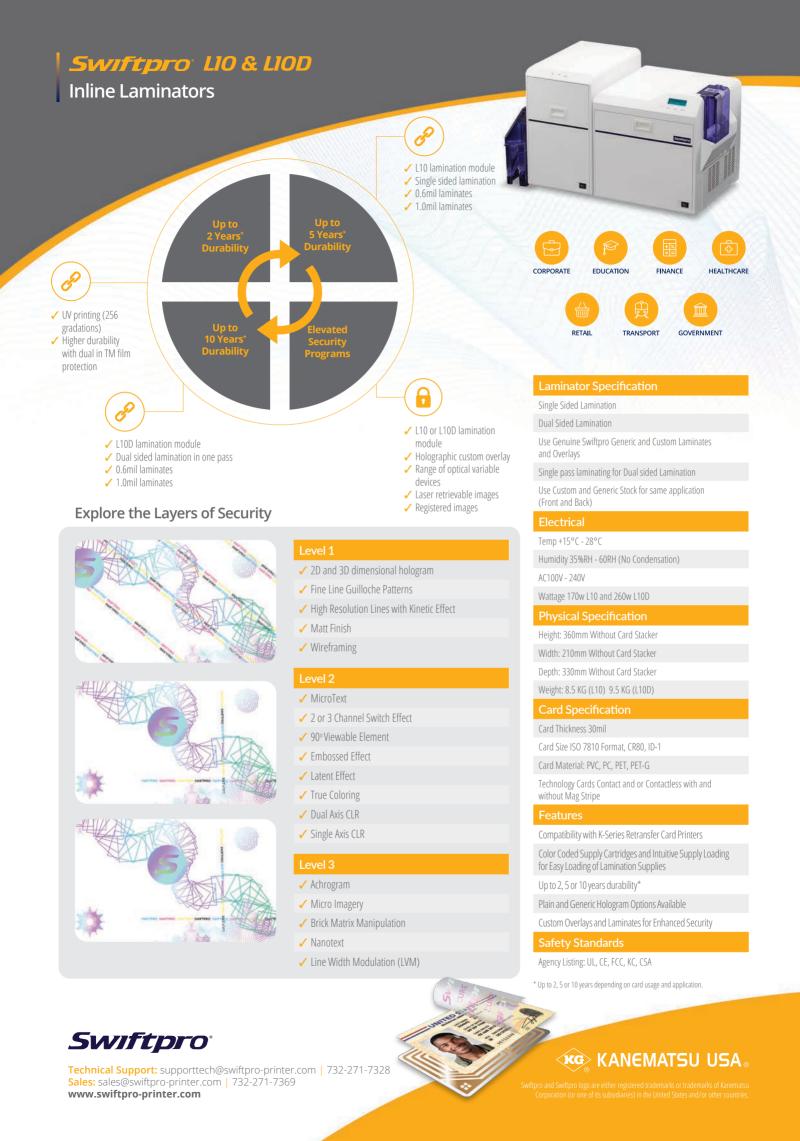

### **Inline Laminators**

Inline Laminators provide enhanced security and durability and longer card lifecycle into your card program to help your customers protect against fraud and counterfeiting. For elevated security applications for a multitude of vertical markets, rely on Swiftpro to provide and deliver a higher level of options providing customers with flexibility with a reputation for excellence, innovation and development.

# Entry-level or scalable security features to adapt to each individual vertical market applications:

- Offer a range of overt and covert security features such as Microprint, Mechanical Hologram images, Guilloche patterns, Laser Retrievable features making it more difficult to compromise your card programs
- Range of Overlays and laminates with different durability levels
- Giving our customers flexibility is key to address different pain and cost points
- Single-pass single and dual sided lamination options and intuitive supplies loading makes this an ideal customer-friendly laminator

#### SECURITY

A range of holographic laminates and overlays to protect your card program from counterfeiting and fraud.